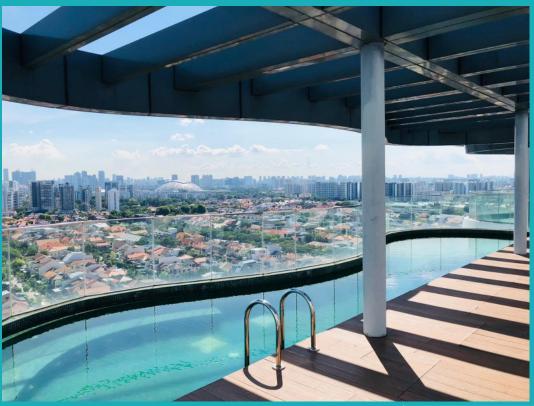

#### **AMBER SKYE**

Spacious 3,347sqft (311sqm), partially furnished, 4 bedroom, 5 bathroom Apartment for Sale. Completion in 2017, this penthouse unit is renovated. Others: freehold, city view This property is currently vacant and ready to move in. Located in Singapore's district D15 near East Coast, Marine Parade in the area East Coast (Central region).

#### **INTERIOR FACILITIES**

Air-Conditioning

Balcony

Private Pool

Roof Terrace

#### **EXTERIOR FACILITIES**

Clubhouse

Jacuzzi

Pool Deck

Pavilion

VISIT THIS PROPERTY AT: https://www.agents.smartrealtor.sg/r007896h/property/sgla34268139

**■ FACING:** 

L3002382K R007896H