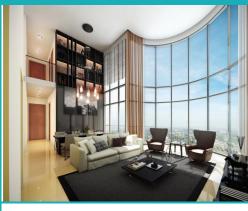

#### **AMBER SKYE**

Spacious 3,347sqft (311sqm), partially furnished, 4 bedroom, 5 bathroom Apartment for Sale. Completion in 2017, this penthouse unit is renovated. Others: freehold, city view This property is currently vacant and ready to move in. Located in Singapore's district D15 near East Coast, Marine Parade in the area East Coast (Central region).

#### **INTERIOR FACILITIES**

Air-Conditioning

Balcony

Private Pool

Roof Terrace