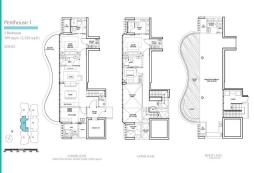

### **RESIDENTIAL - APARTMENT**

AMBER SKYE, 8, AMBER ROAD, EAST COAST, **MARINE PARADE, SINGAPORE 439853** 

SGLA34268139 ■ LISTING ID: **FREEHOLD** TENURE:

TITLE:

■ SIZE BUILT-UP: 3.347SQFT (311SQM)

SIZE LAND: N/A ■ NO. OF FLOORS: N/A

■ FLOOR/LEVEL: N/A - PENTHOUSE

**BED ROOMS:** ■ BATH ROOMS: **MAIDS ROOMS:** N/A ■ PARKING SPACES: N/A **LAYOUT TYPE:** N/A

**CITY VIEW ■ VIEWING:** 

■ SELLING PRICE:

S\$5,336,250 1,594PSF (17,161PSM) 2017, 6YRS

#### **AMBER SKYE**

Spacious 3,347sqft (311sqm), partially furnished, 4 bedroom, 5 bathroom Apartment for Sale. Completion in 2017, this penthouse unit is renovated. Others: freehold, city view This property is currently vacant and ready to move in. Located in Singapore's district D15 near East Coast, Marine Parade in the area East Coast (Central region).